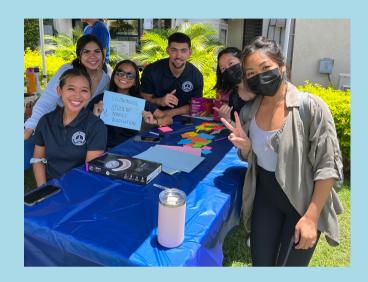

#### Hawai'i Pacific University

- "HPU has hit the ground running with our awesome energetic president, Janina," says HPU classmate, as their SNA has been very active over the summer
- Provided education about the dangers of tobacco and advocated for tobacco cessation campaigns during the Oahu Heart Walk
- Donated Cards 4 Courage to Castle Medical Center
- Donated gifts (snacks and crafts) shown above to the childhood cancer survivors of Camp Anuenue