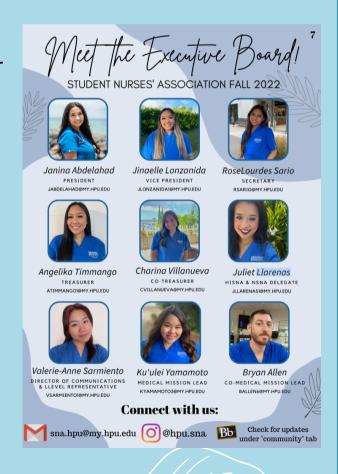

### MEET THE HISNA EXECUTIVE BOARD 2022-2023

### HAWAII STUDENT NURSES' ASSOCIATION

Dr. Jennifer Nafarrete Faculty Advisor

Anna Jane Fujioka
President

Caelon Evans Vice President

Leuwella Gonzalez
Co-Vice President

Mayele Bautista Secretary

Christopher Kato
Co-Secretary

Lilinoe Akiona Treasurer

Kelvin Manganaan
Director of
Communications

Brandon Julio Co-Director of Communications

**Isabel Villanueva**Social Media Director

Precious Rose Coloma Co-Social Media Director

HISNA
EXECUTIVE
BOARD
2022-2023