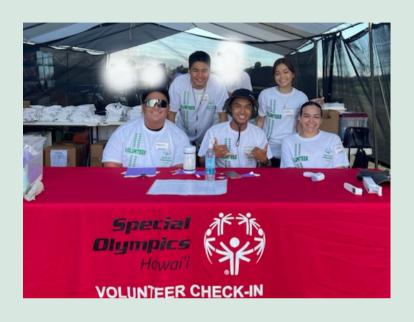

### SUMMER AT A GLANCE

- HISNA assisted Special Olympics Hawai'i with COVID-19
   Check In at their 'Aukake Classic.
  - This event is one of their three State Competitions, where Special Olympic athletes come from East & West Hawai'i, Maui, Kauai, Lanai, Molokai, and Oahu to compete in soccer and bocce!
- We applied for our first medical mission trip to Nepal. Our students are beyond grateful for this wonderful opportunity and are excited to make an impact on those overseas.
- Currently, we are planning our 9th Annual HISNA Conference! Please see the next page...