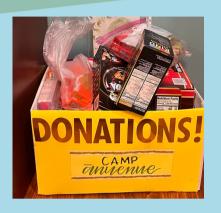

#### Hawai'i Pacific University

- "HPU has hit the ground running with our awesome energetic president, Janina," says HPU classmate, as their SNA has been very active over the summer
- Provided education about the dangers of tobacco and advocated for tobacco cessation campaigns during the Oahu Heart Walk
- Donated Cards 4 Courage to Castle Medical Center
- Donated gifts (snacks and crafts) shown above to the childhood cancer survivors of Camp Anuenue