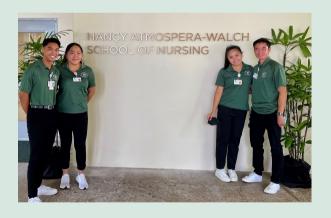

### University of Hawai'i at Mānoa

- Renamed their School of Nursing to the "Nancy Atmospera-Walch School of Nursing"
- August 17: Promoted SNA at their New Student Orientation (NSO)